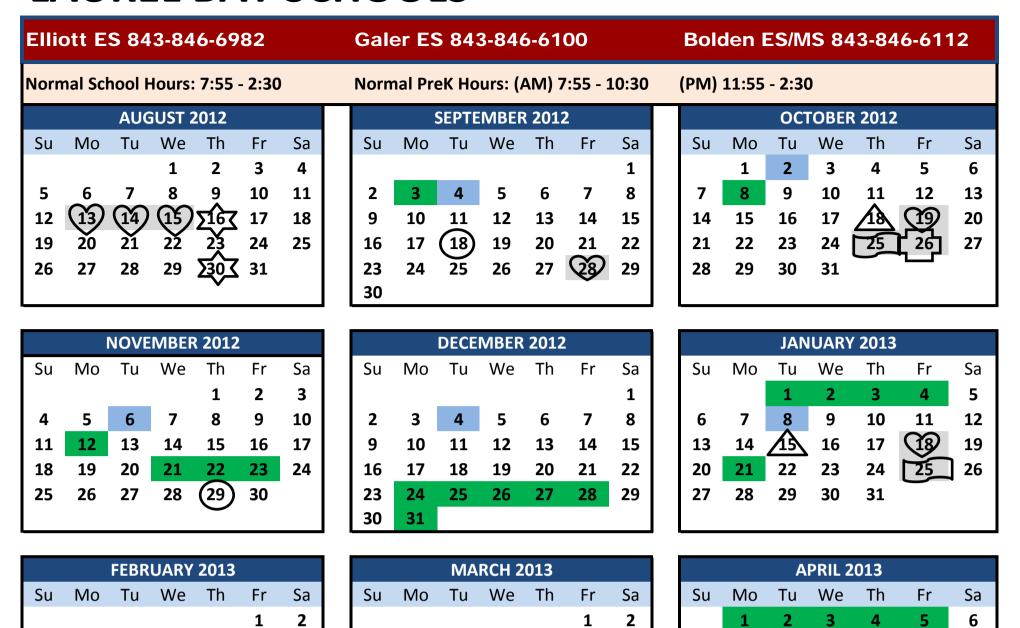

| Do | m | 0 |
|----|---|---|
|    |   |   |
|    |   |   |

|                | South Carolina-Fort Stewart-DoDDS Cuba School District                                 |
|----------------|----------------------------------------------------------------------------------------|
| 13-15 Aug      | No School - Professional Development                                                   |
| I5-Aug         | Meet the Teacher - Bolden 1-2pm Galer / Elliott 2-3pm                                  |
| I6-Aug         | 1st Day for Students K-8                                                               |
| 16-22 Aug      | Kindergarten 7:55-11:30 a.m.                                                           |
| 16-29 Aug      | PreK Home Visits                                                                       |
| 23-Aug         | Kindergarten Full Day Begins                                                           |
| 30-Aug         | PreK / PSCD Begins School                                                              |
| 3-Sep          | No School - Labor Day Holiday / Federal Holiday                                        |
| 1-Sep          | 1:30 Early Release - PreK Hours: AM 7:55-9:55 PM 11:30-1:30                            |
| 18-Sep         | Interim Progress Reports Grades K - 8                                                  |
| 28-Sep         | No School - Professional Development                                                   |
| 2-Oct          | 1:30 Early Release - PreK Hours: AM 7:55-9:55 PM 11:30-1:30                            |
| 3-Oct          | No School - Columbus Day Holiday / Federal Holiday                                     |
| 18-Oct         | End of 1st Marking Period (43 days)                                                    |
| 19-Oct         | No School - Teacher Work Day / Report Card Prep                                        |
| 25-Oct         | 1/2 Day Dismissal at 11:30 - Parent Teacher Conferences / No School for PreK / No PSCD |
| 26-Oct         | No School - Parent-Teacher Conferences / Report Cards will be distributed              |
| 5-Nov          | 1:30 Early Release - PreK Hours: AM 7:55-9:55 PM 11:30-1:30                            |
| 12-Nov         | No School - Veteran's Day Holiday / Federal Holiday                                    |
| 21-23 Nov      |                                                                                        |
|                | No School - Thanksgiving Break                                                         |
| 29-Nov         | Interim Progress Reports Grades K - 8                                                  |
| -Dec           | 1:30 Early Release - PreK Hours: AM 7:55-9:55 PM 11:30-1:30                            |
| 24-Dec - 4 Jan | No School - Winter Break                                                               |
| '-Jan          | School Resumes for Students and Staff                                                  |
| 3-Jan          | 1:30 Early Release - PreK Hours: AM 7:55-9:55 PM 11:30-1:30                            |
| I5-Jan         | End of 2nd Marking Period (47 Days)                                                    |
| 18-Jan         | No School - Teacher Work Day / Report Card Prep                                        |
| 21-Jan         | No School - M.L. King, Jr. Holiday/Federal Holiday                                     |
| 24-Jan         | Report Cards Issued                                                                    |
| 25-Jan         | 1/2 Day Dismissal at 11:30 - Parent-Teacher Conferences / No School for PreK / No PSCD |
| 5-Feb          | 1:30 Early Release - PreK Hours: AM 7:55-9:55 PM 11:30-1:30                            |
| I5-Feb         | No School - Professional Development                                                   |
| l8-Feb         | No School - Washington's Birthday / Federal Holiday                                    |
| 20-Feb         | Interim Progress Reports Grades K - 8                                                  |
| 5-Mar          | 1:30 Early Release - PreK Hours: AM 7:55-9:55 PM 11:30-1:30                            |
| I1-Mar         | 1/2 Day Dismissal at 11:30 - Professional Development / No School for PreK / No PSCD   |
| 22-Mar         | End of 3rd Marking Period (44 days)                                                    |
| 25-Mar         | No School - Teacher Work Day / Report Card Prep                                        |
| 28-Mar         | Report Cards Issued                                                                    |
| I-5 Apr        | No School - Spring Break                                                               |
| 9-Apr          | 1:30 Early Release - PreK Hours: AM 7:55-9:55 PM 11:30-1:30                            |
| 2-May          | Interim Progress Reports Grades K - 8                                                  |
| 7-May          | 1:30 Early Release - PreK Hours: AM 7:55-9:55 PM 11:30-1:30                            |
| 27-May         | No School - Memorial Day / Federal Holiday                                             |
| 1-Jun          | Last day of School for PreK & PSCD                                                     |
| 5-Jun          | End of 4th Marking Period (46 days)                                                    |
| 5-Jun          | 1/2 Day Dismissal at 11:30 - Last day of School for Grades K-8                         |
|                |                                                                                        |
| 5-Jun          | No School - Teacher Work Day / Report Card Prep                                        |
|                | Report Cards Mailed to Parents                                                         |